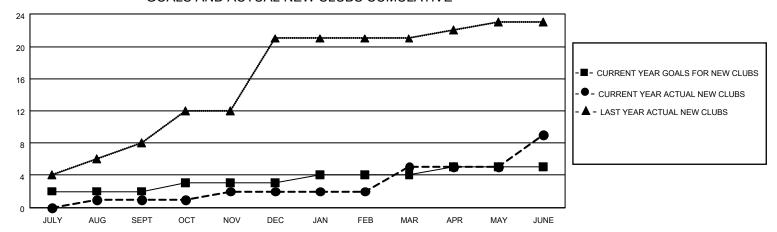

## GOALS AND ACTUAL NEW CLUBS CUMULATIVE

## MONTHLY MEMBERSHIP PROGRESS REPORT

LOCATION INDIA District 3234H1 Results as of: 6/30/2022

| Clubs                 |               |           |               | Members               |                        |                         |                                                    |
|-----------------------|---------------|-----------|---------------|-----------------------|------------------------|-------------------------|----------------------------------------------------|
| RESULTS FOR 2021-2022 |               |           |               | RESULTS FOR 2021-2022 |                        |                         |                                                    |
| QUARTER               | NEW CLUB GOAL | NEW CLUBS | DROPPED CLUBS | QUARTER MEME          | BER GROWTH NET<br>GOAL | MEMBER GROWTH<br>ACTUAL | DROPPED<br>MEMBERS ACTUAL<br>(including transfers) |
| JULY/AUG/SEPT         | 2             | 1         | 1             | JULY/AUG/SEPT         | 60                     | 199                     | 71                                                 |
| OCT/NOV/DEC           | 1             | 1         | 8             | OCT/NOV/DEC           | 80                     | 142                     | 251                                                |
| JAN/FEB/MAR           | 1             | 3         | 0             | JAN/FEB/MAR           | 50                     | 249                     | 18                                                 |
| APR/MAY/JUNE          | 1             | 4         | 5             | APR/MAY/JUNE          | 10                     | 474                     | 455                                                |