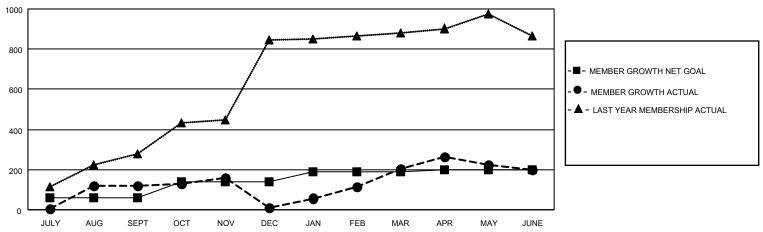

## GOALS AND ACTUAL MEMBERS CUMULATIVE

| DROPPED CLUBS: 14 |     | 85 CLUBS OF 116 ADDED 1 OR<br>MORE NEW MEMBERS | GENDER DISTRIBUTION             |                                  |  |
|-------------------|-----|------------------------------------------------|---------------------------------|----------------------------------|--|
|                   |     | WORE NEW WEINBERG                              | MALE<br>FEMALE                  | 2,429 (59.74%)<br>1,637 (40.26%) |  |
| DROPPED MEMBERS   |     |                                                | NON BINARY PREFER NOT TO ANSWER | 0 (0.00%)                        |  |
| DECEASED          | 11  |                                                | THE ENTITY TO MINOWER           | 0 (0.0070)                       |  |
| CLUB CANCELLED    | 241 | CLICK HERE FOR CUMULATIVE                      | TOTAL FAMILY UNIT MEMBERS       | 3 2,924                          |  |
| OTHER             | 543 | MEMBERSHIP DATA                                |                                 |                                  |  |
| TOTAL             | 795 |                                                | FAMILY MEMBERS PAYING HAI       | LF DUES 1,622                    |  |
|                   |     |                                                |                                 |                                  |  |

## MONTHLY MEMBERSHIP PROGRESS REPORT

LOCATION INDIA District 3234H1 Results as of: 6/30/2022

| Clubs                 |               |           |               | Members               |                        |                         |                                                    |
|-----------------------|---------------|-----------|---------------|-----------------------|------------------------|-------------------------|----------------------------------------------------|
| RESULTS FOR 2021-2022 |               |           |               | RESULTS FOR 2021-2022 |                        |                         |                                                    |
| QUARTER               | NEW CLUB GOAL | NEW CLUBS | DROPPED CLUBS | QUARTER MEME          | BER GROWTH NET<br>GOAL | MEMBER GROWTH<br>ACTUAL | DROPPED<br>MEMBERS ACTUAL<br>(including transfers) |
| JULY/AUG/SEPT         | 2             | 1         | 1             | JULY/AUG/SEPT         | 60                     | 199                     | 71                                                 |
| OCT/NOV/DEC           | 1             | 1         | 8             | OCT/NOV/DEC           | 80                     | 142                     | 251                                                |
| JAN/FEB/MAR           | 1             | 3         | 0             | JAN/FEB/MAR           | 50                     | 249                     | 18                                                 |
| APR/MAY/JUNE          | 1             | 4         | 5             | APR/MAY/JUNE          | 10                     | 474                     | 455                                                |